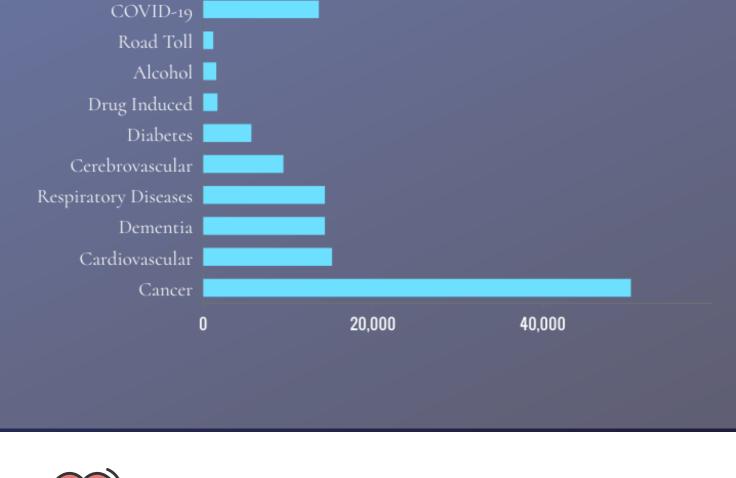

# **CATEGORY 2022\***

PROJECTED DEATHS BY

Since the start of the Omicron wave in November 2021, 3600 deaths have occurred due to COVID-19 infections in residential aged care facilities.

unvaccinated people or those that have only received 2 doses of

### Fact #3

COVID-19 was the third highest cause of death in Australia for 2022

#### Fact #5

COVID-19 deaths are equivalent to all lung cancer plus colon cancer deaths in 2021 (our 2nd leading causes of cancer death)