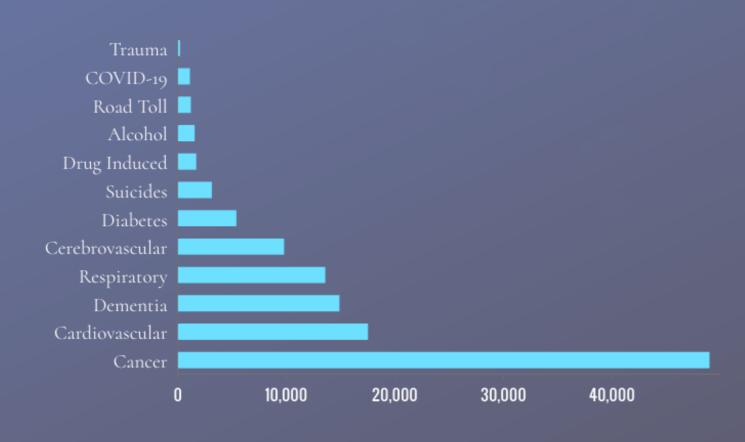

# **DEATHS BY CATEGORY 2021**

### Fact #3

COVID-19 was the third highest cause of death in Australia for 2022

#### Fact #5

COVID-19 deaths are equivalent to all lung cancer plus colon cancer deaths in 2021 (our 2nd leading causes of cancer death)